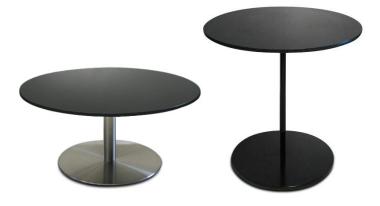

## Disk

Design:2010

## Application

Side table Coffee table Breakout Meeting Hospitality

more images at http://www.diami.com.au

## **Disk base table 60mm stem** TOP SIZES :

450.600.700.900.1100.1200 mm (Round or Sqaure) Height : 450.600.730 Finish : Stainless steel.White.Black

**Options :** Glass top : Custom base colours

• Stainless steel base is fully recyclable