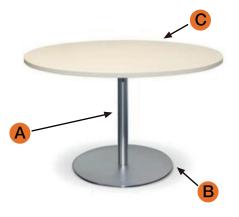

## Disk

- A 60mm dia (as shown) or 19mm dia stem
- B Flat disc with ADJ feet
- C Worktop 25mm thick or as per customer specification

Disk base table 19mm stem TOP SIZES : 450.600.Round x 18mm thick Height : 450.600. Finish : White.Black

## **Disk base table 60mm stem** TOP SIZES :

450.600.700.900.1100.1200 mm (Round or Sqaure) Height : 450.600.730 Finish : Stainless steel.White.Black

**Options :** Glass top : Custom base colours

• Stainless steel base is fully recyclable